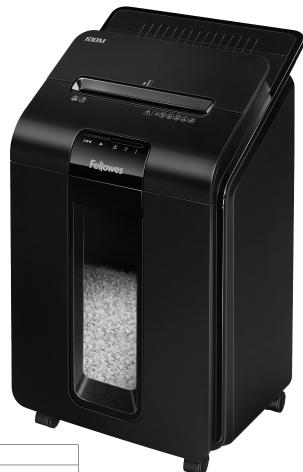

# AUTOMAX™ 100M

# **Specifications:**

| Model No.      | 100M                                                             |
|----------------|------------------------------------------------------------------|
| Mfr. No.       | 4629001                                                          |
| Sheet Capacity | 10 (Manual)<br>100 (Automatic)                                   |
| Cut Type       | Micro-Cut                                                        |
| Security Level | P-4                                                              |
| Cut Size       | <sup>5</sup> / <sub>32</sub> " × <sup>25</sup> / <sub>64</sub> " |
| Usage          | Personal                                                         |
| Run Time (min) | 15 on / 35 off                                                   |
| Bin Capacity   | 6 Gallons                                                        |
| Bin Type       | Pull-Out Bin                                                     |
| Throat Width   | 8.6"                                                             |
| Dimensions     | 25.19" H x 15.38" W x 14.56" D                                   |
| Also Shreds    |                                                                  |
| Warranty       | 2-years product and service; 7-years cutters                     |